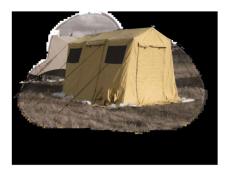

Category: Expeditionary Facilities Item Name: **TENT SHELTER 9.5 X 15FT BASE-X (103)** Sub category: Fabric Structure

## NSN: 8340-01-533-1682---Green 8340-01-533-1681-- Tan

**Description:** The Model 103 is a small shelter ideal for use as entry vestibule or hallway in larger Base-X complexes. The unique patented folding frame design gives the system its superior strength and its rapid set-up and strike capabilities

Dimension: Floor Space: 9'6" x 15 ft (2.9 x 4.57 m) Area: 142.5 ft2 (13.3 m2)

Version: Model 103

Weight: Package 1: 166 lbs Package 2: 106 lbs Total Shelter Weight: 272 lbs

Erection: 5 minutes with 2 personnel.